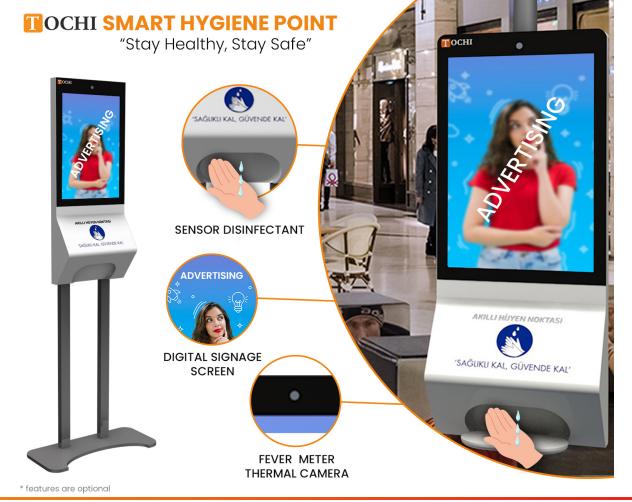

# TOCHI led digital hand sanitizer dispensers 15.6 - 21.5 - 32 inch wireless;

• Footed • Hanging • Wall Mounted

In this sense, it will make your life easier and create awareness with its models.

Disinfectant

Remote Content Management

Touch Screen

Thermomether\* Thermal Camera \*

www.erpateknoloji.com +90212 293 58 26

As Erpa Teknoloji, we have recreated a specially designed new led digital screen and hand disinfectant kiosk that distributes 99.99% germicidal disinfectant gel. You can use Tochi led digital display and hand disinfectant dispenser, which is one of our solutions that keep pace with the new lifestyle, with its 4 different options, by mounting it on the wall as well as standing.

### 1- Dispenser + Screen

Information screen, video and image playback + Disinfectant

## 2- Dispenser + Screen + Fever Meter

Information display, video and image playback + Disinfectant + Fever Meter (Infrared fever measurement system)

### 3- Dispenser + Screen + Camera

Information screen, video and image playback + Camera (Used for face recognition and personnel switching)

### 4- Dispenser + Screen + Camera + Fever Meter

It is the full package of TOCHI Digital Signage and Dispenser. All features are available.