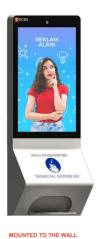

# TOCHI led digital hand sanitizer dispensers 15.6 - 21.5 - 32 inch wireless;

• Footed • Hanging • Wall Mounted

In this sense, it will make your life easier and create awareness with its models.

Disinfectant

Remote Content Management

Touch Screen

Thermomether\* Thermal Camera \*

www.erpateknoloji.com +90212 293 58 26

As Erpa Teknoloji, we have recreated a specially designed new led digital screen and hand disinfectant kiosk that distributes 99.99% germicidal disinfectant gel. You can use Tochi led digital display and hand disinfectant dispenser, which is one of our solutions that keep pace with the new lifestyle, with its 4 different options, by mounting it on the wall as well as standing.