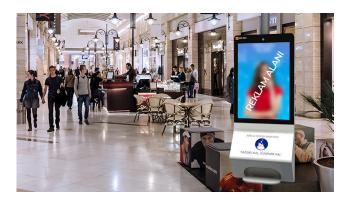

### **SHOPPING MALLS**

It is preferred in the common areas of shopping centers. Entry can be controlled with the thermometer option at store entrances. You can take measures by measuring with the Thermal Camera in 1 second at the shopping mall entrances.