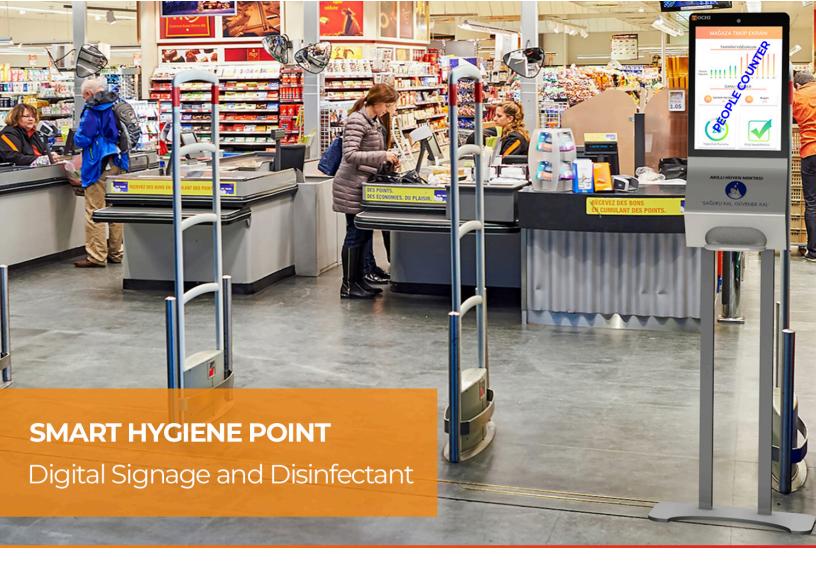

# TOCHI SMART HYGIENE POINT (SMART HYGIENE POINT)

With the new coronavirus epidemic, various studies have been initiated in order to secure people in all companies and business areas, public areas.

Wireless digital screen and hand disinfectant dispenser is a device that can display advertisement contents, desired photos or videos and distribute the disinfectant automatically at the same time. Compared with the traditional digital display concept, this smart device aims to capture more target audience.

## **MARKETS**

It is designed for the most crowded region markets today. It can be used with the thermometer at the entrances, as well as the disinfectant model at the check-outs or fruit and vegetable departments. In addition, thanks to the Digital Signage screen, you can use software that shows the number of people in the market.