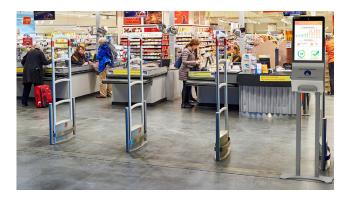

## **MARKETS**

It is designed for the most crowded region markets today. It can be used with the thermometer at the entrances, as well as the disinfectant model at the check-outs or fruit and vegetable departments. In addition, thanks to the Digital Signage screen, you can use software that shows the number of people in the market.