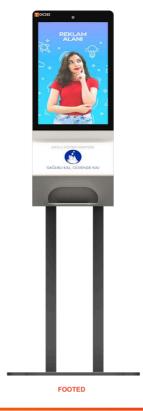

# TOCHI led digital hand sanitizer dispensers 15.6 - 21.5 - 32 inch wireless;

• Footed • Hanging • Wall Mounted

In this sense, it will make your life easier and create awareness with its models.

Disinfectant

Remote Content Management

Touch Screen

Thermomether\* Thermal Camera \*

www.erpateknoloji.com +90212 293 58 26

As Erpa Teknoloji, we have recreated a specially designed new led digital screen and hand disinfectant kiosk that distributes 99.99% germicidal disinfectant gel. You can use Tochi led digital display and hand disinfectant dispenser, which is one of our solutions that keep pace with the new lifestyle, with its 4 different options, by mounting it on the wall as well as standing.