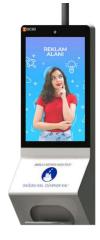

# TOCHI led digital hand sanitizer dispensers 15.6 - 21.5 - 32 inch wireless;

• Footed • Hanging • Wall Mounted

In this sense, it will make your life easier and create awareness with its models.

Disinfectant

Remote Content Management

Touch Screen

Thermomether\* Thermal Camera \*

www.erpateknoloji.com +90212 293 58 26

As Erpa Teknoloji, we have recreated a specially designed new led digital screen and hand disinfectant kiosk that distributes 99.99% germicidal disinfectant gel. You can use Tochi led digital display and hand disinfectant dispenser, which is one of our solutions that keep pace with the new lifestyle, with its 4 different options, by mounting it on the wall as well as standing.

SUSPENDED