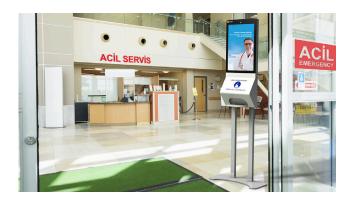

### **HOSPITALS**

Hospital visits became much more risky during the Covid-19 process. With the fever meter used at the entrances, you can reduce the risk of spreading the disease with the disinfectant you can use in the corridors of the hospitals and in the lobby.