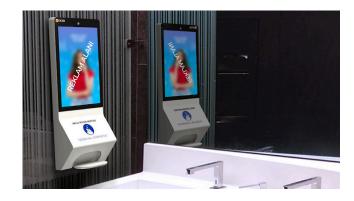

### **COMMON TOILETS**

With the Smart Hygiene Point for common toilets used in areas such as shopping malls, plazas and public institutions, you can minimize risks. Fan Drying, Paper towel and Disinfectant options are available.